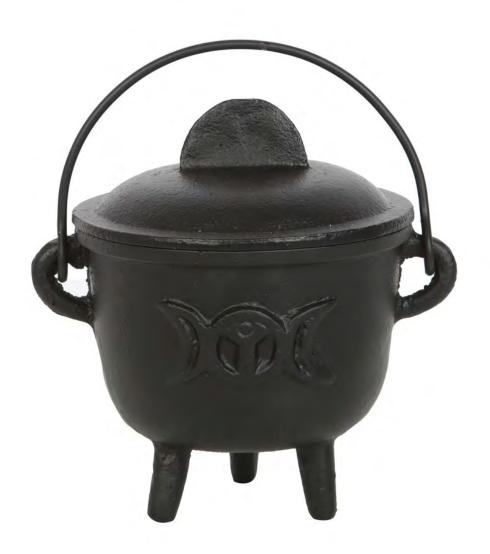

## Product Code CO\_99123

11cm Cast Iron Cauldron with Triple Moon

Barcode: 5056131146372

#### **Product Description**

A small sized cast iron cauldron with triple moon design in a smooth finish. Add to an altar space for use during rituals andspell work. Also perfect for making moon water, scrying, combining herbs and more. Measures 11cm tall, not including handle.Not suitable for use with tall candles or food items. Caution: cauldron will get hot when used with a heat source. Pleasehandle with care and always place on a heat resistant surface.

The product is manufactured in India

**Product Dimensions:** 

H: 15.5cm x W: 15.3cm x D: 12cm